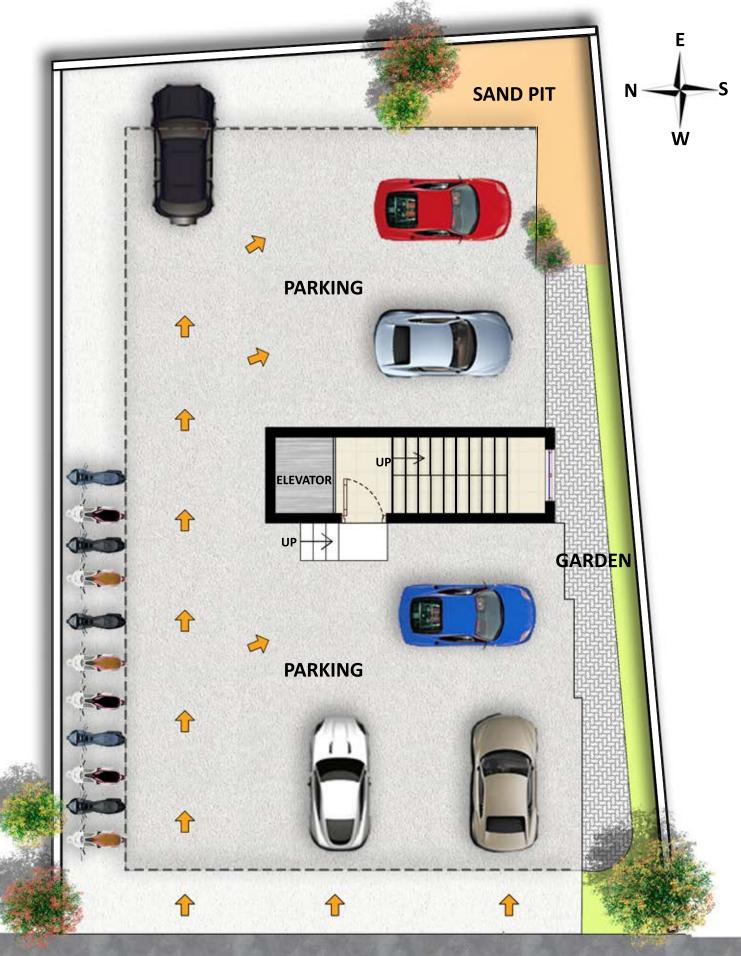

## STILT FLOOR PLAN

SUBASHYA SAI SINDHUR APARTMENTS

#### **Parking Facilities**

Closed Car parking & Two wheeler parking for all.