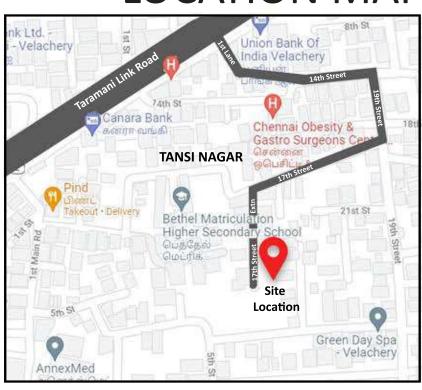

### SITE ADDRESS:

No:10,

Tansi Nagar 17th Street Extension, Velachery, Chennai -600042

Scan QR Code for exact Site Location

## **LOCATION MAP**