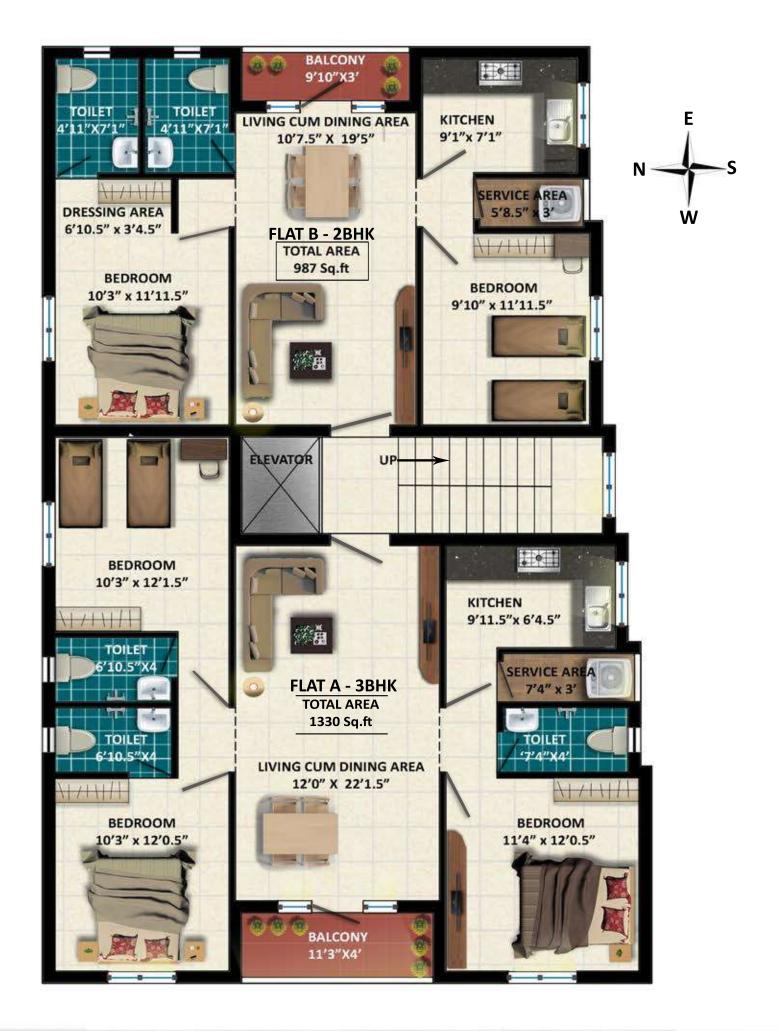

# SAI SINDHUR APARTMENTS

Tansi Nagar 17th Street





TANSI NAGAR 17TH STREET EXTN.

## STILT FLOOR PLAN

SUBASHYA SAI SINDHUR APARTMENTS



# **TYPICAL FLOOR PLAN (Floors 1-3)**

SUBASHYA SAI SINDHUR APARTMENTS



### Specifications

#### Structure

R.C.C. framed structure with first class brick walls plastered.

#### Flooring:

a. Hall / Dining, Bedroom & Kitchen

Joint free 2'x2' Vitrified Tiles

b. Toilets

Alround Dadoing Joint free Vitrified Tiles up to Roof height & Antiskid Vitrified Tiles Flooring.

#### Doors

a. Main Door

Teak Wood Polished Frame & Door and Wooden Framed Grilled Gate with Brass Fittings.

b. Bedroom & Toilets

Teak Wood Polished Frame with Indonesian Teak wood door & S.S.Fottings.

c. Other Doors

Teak wood Enamel Painted Frame with Water Proof Flush Doors & Powder coated Fittings.

#### Windows

Teak Wood Enamel Painted Frame & Glazed Shutter with Mild Steel Grills, And Powder coated Fittings.

#